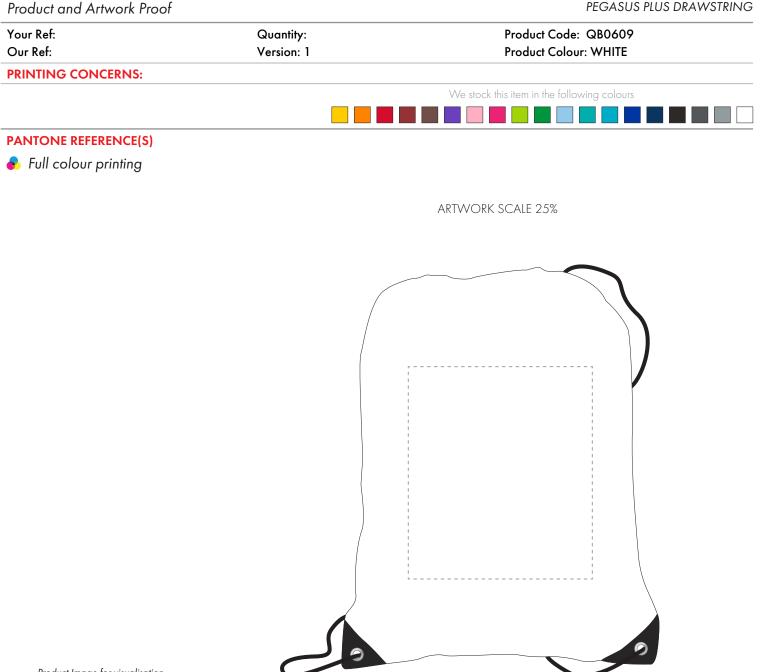

Product Image for visualisation - colours may vary

The dashed line is to demonstrate print area and will not appear on your printed item